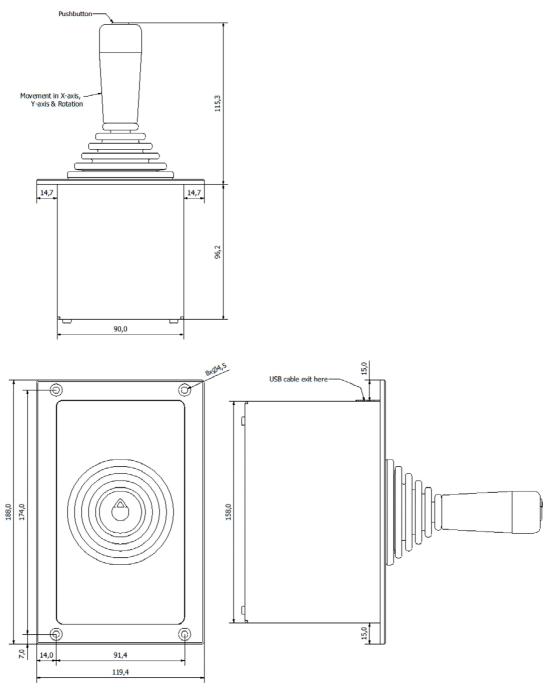

| Size (w*h)               | Panel: 119 x 188mm<br>Cutout: 94 x 162mm min.                                                                                                          |
|--------------------------|--------------------------------------------------------------------------------------------------------------------------------------------------------|
| Mounting                 | Drop-in module with mounting holes in frame.                                                                                                           |
| Protection<br>Level      | IP22                                                                                                                                                   |
| Interface                | USB type B, windows compatible                                                                                                                         |
| Backlight                | No                                                                                                                                                     |
| Operation<br>Temperature | -15°C~ 55°C                                                                                                                                            |
| Storage<br>Temperature   | -20°C~ 60°C                                                                                                                                            |
| Joystick                 | CALDARO ZC06B-9241A 3-AXIS, 1 switch                                                                                                                   |
| Approvals                | Tested and approved according to IEC60945. Complete testreport is available on request.                                                                |
| Optional                 | - Can/Open - Profi BUS - Field BUS - Device NET - LAN - Up to 5 more analog inputs - Up to 12 swiches or indicators - Other type of joystick available |

#### Mechanical

The panel is designed as a drop-in-panel, which requires a cutout in the console and 4x countersunk M4 screws.

#### **Connections**

The panel comes with a cable, USB type A connector.