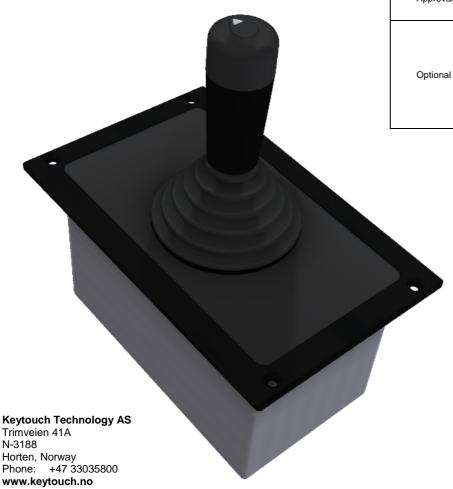

# **Keytouch IEC 60945 approved Joystick Panel**

The Keytouch standardpanel series has been developed to meet the specific need and demand of the maritime market.

The joystick can be a standalone unit or can be utilized with other Keytouch units.

It is a 3-axis joystick and offers functions like put-andstay with a button on top. Alternative joysticks from the same series with other options can be used.

The Keytouch Joystick panel can be adapted to meet individual OEM customer color, logo and design requirements.